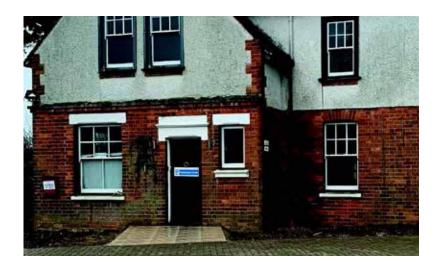

#### **INITIAL PROBLEM**

This Edwardian home was transformed inside and out in 2021. Part of the renovation included changing original single glazed, draughty, timber sash windows. The sashes were previously painted shut to minimise heat loss, but this was proving both inconvenient and ineffective.

The homeowners wanted to find replacement windows that were indistinguishable from their original timbers, but in a low maintenance form that offers significantly better security and thermal efficiency.