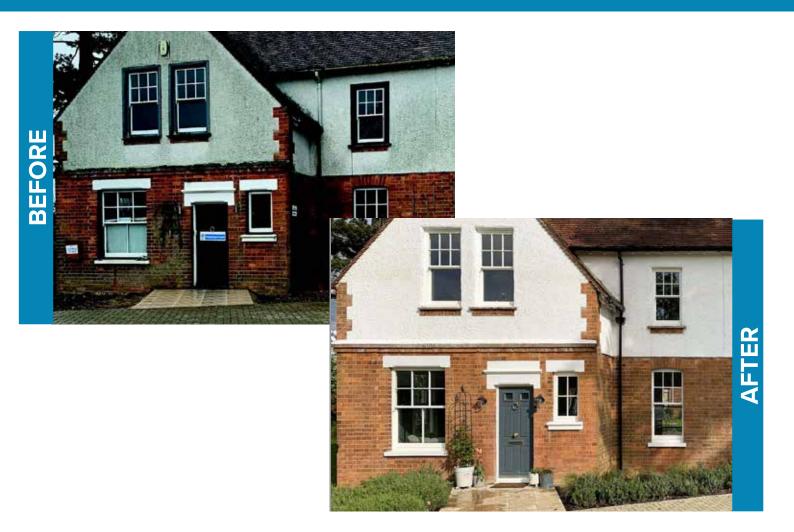

#### **INITIAL PROBLEM**

This Edwardian home was transformed inside and out in 2021. Part of the renovation included changing original single glazed, draughty, timber sash windows. The sashes were previously painted shut to minimise heat loss, but this was proving both inconvenient and ineffective.

The homeowners wanted to find replacement windows that were indistinguishable from their original timbers, but in a low maintenance form that offers significantly better security and thermal efficiency.

#### **PROJECT SCOPE**

Having spent months looking around for the right solution, the homeowners found Roseview and specifically Ultimate Rose. Being the most authentic window on the timber-alternative market, they would match their original timber sashes like-for like but with this maintenance free alternative.

The windows were finished in a chalk white texture with an Edwardian astragal bar design, seamless run-through horns, deep cills, Secure by Design accreditation and shark fin limit stops throughout. Additionally, Ultimate Rose comes with A rated energy efficiency as standard.

As a result, the homeowners now have sash windows that never need repainting and will naturally keep their home insulated and secure without sacrificing

authenticity.