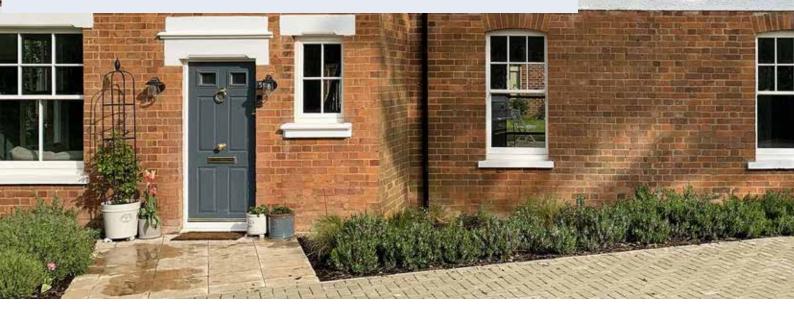

#### **PROJECT SCOPE**

Having spent months looking around for the right solution, the homeowners found Roseview and specifically Ultimate Rose. Being the most authentic window on the timber-alternative market, they would match their original timber sashes like-for like but with this maintenance free alternative.

The windows were finished in a chalk white texture with an Edwardian astragal bar design, seamless run-through horns, deep cills, Secure by Design accreditation and shark fin limit stops throughout. Additionally, Ultimate Rose comes with A rated energy efficiency as standard.

As a result, the homeowners now have sash windows that never need repainting and will naturally keep their home insulated and secure without sacrificing

authenticity.