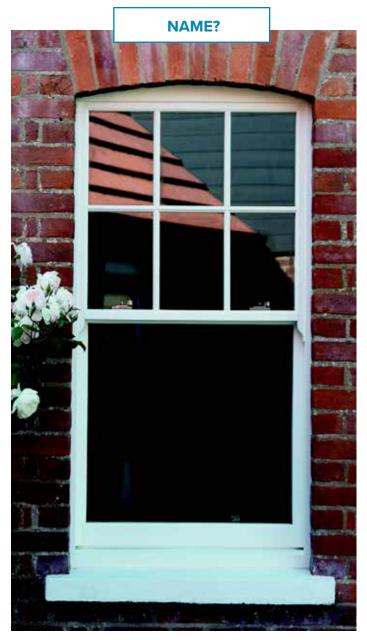

#### **INITIAL PROBLEM**

This Edwardian home was transformed inside and out in 2021. Part of the renovation included changing original single glazed, draughty, timber sash windows. The sashes were previously painted shut to minimise heat loss, but this was proving both inconvenient and ineffective.

The homeowners wanted to find replacement windows that were indistinguishable from their original timbers, but in a low maintenance form that offers significantly better security and thermal efficiency.

The windows were finished in a chalk white texture with an Edwardian astragal bar design, seamless run-through horns, deep cills, Secure by Design accreditation and shark fin limit stops throughout. Additionally, Ultimate Rose comes with A rated energy efficiency as standard.