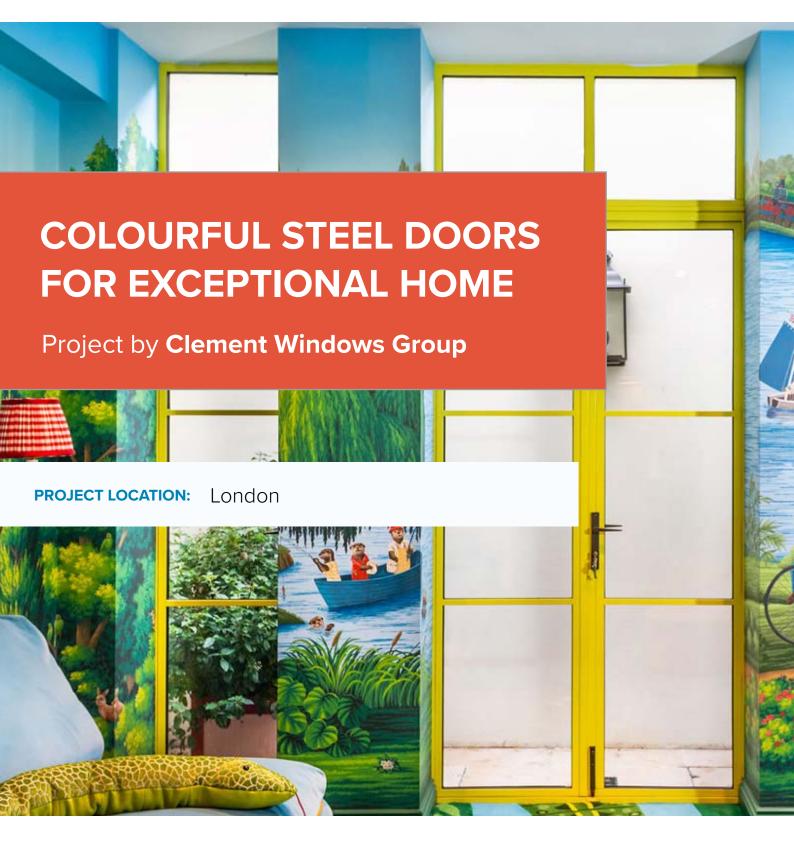

| — — |
|-----|
|     |
|     |
|     |
|     |
|     |
|     |
|     |

All the floors of the house have been updated, but perhaps the biggest change was turning the existing basement into a playroom with adjoining utility and bathroom. Having worked with Hannah and the team at de Gournay on a previous project, Clement was delighted to be asked to manufacture the new steel doors that were included within the designs.

The new steel doors were to be painted in unique vibrant colours to match the stunning wallpapers that adorn the new space and Clement worked closely with Hannah and her team to find just the right match. All Clement bespoke steel products can be painted in specialist hues from across the entire colour spectrum – these doors demonstrate what is possible!