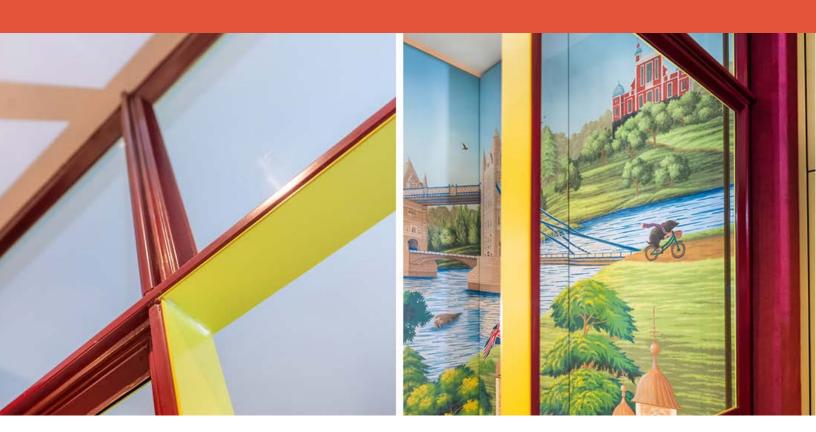

The new steel doors were to be painted in unique vibrant colours to match the stunning wallpapers that adorn the new space and Clement worked closely with Hannah and her team to find just the right match. All Clement bespoke steel products can be painted in specialist hues from across the entire colour spectrum – these doors demonstrate what is possible!