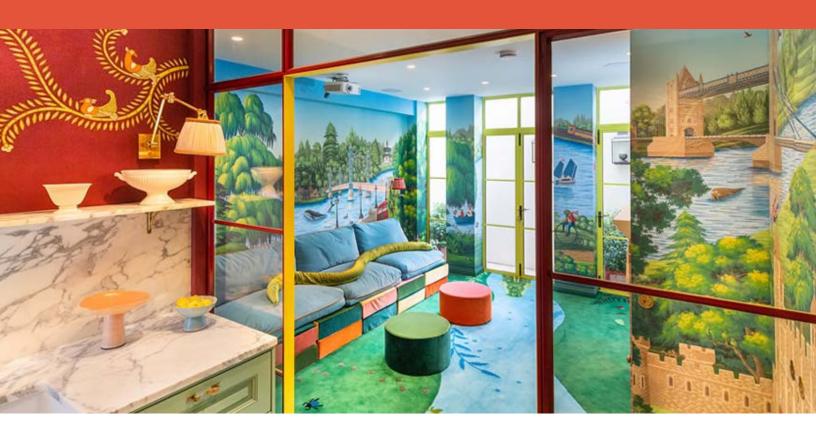

| — — |
|-----|
|     |
|     |
|     |
|     |
|     |
|     |
|     |

All the floors of the house have been updated, but perhaps the biggest change was turning the existing basement into a playroom with adjoining utility and bathroom. Having worked with Hannah and the team at de Gournay on a previous project, Clement was delighted to be asked to manufacture the new steel doors that were included within the designs.

The new steel doors were to be painted in unique vibrant colours to match the stunning wallpapers that adorn the new space and Clement worked closely with Hannah and her team to find just the right match. All Clement bespoke steel products can be painted in specialist hues from across the entire colour spectrum – these doors demonstrate what is possible!

|      | — — |
|------|-----|
|      |     |
| = == |     |
|      |     |
|      |     |
|      |     |
|      |     |

Hannah said: "I thoroughly enjoyed working with Clement Windows on this exciting project which was for a children's playroom. I wanted to go with bold and bright colours and they were so accommodating about this, everything about the project was handled professionally and with utmost care from conception down to a flawless install. It was an absolute pleasure to work on such a personal project with a business I have collaborated with before and I look forward to hopefully crossing paths again in the future!"