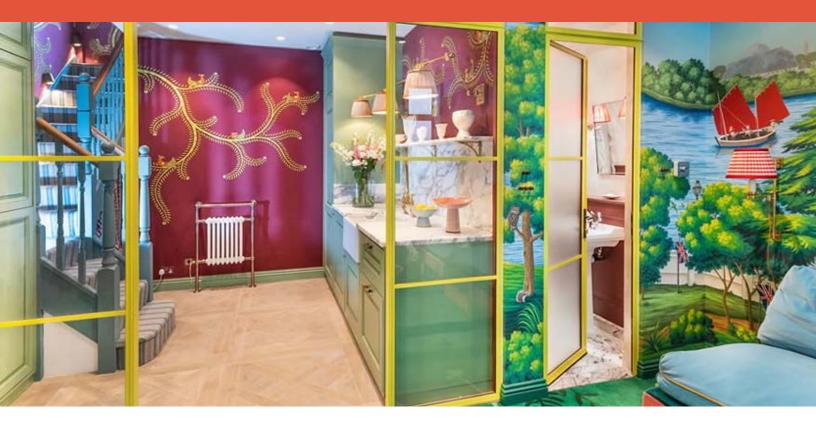

| — — |
|-----|
|     |
|     |
|     |
|     |
|     |
|     |
|     |

All the floors of the house have been updated, but perhaps the biggest change was turning the existing basement into a playroom with adjoining utility and bathroom. Having worked with Hannah and the team at de Gournay on a previous project, Clement was delighted to be asked to manufacture the new steel doors that were included within the designs.

The new steel doors were to be painted in unique vibrant colours to match the stunning wallpapers that adorn the new space and Clement worked closely with Hannah and her team to find just the right match. All Clement bespoke steel products can be painted in specialist hues from across the entire colour spectrum – these doors demonstrate what is possible!